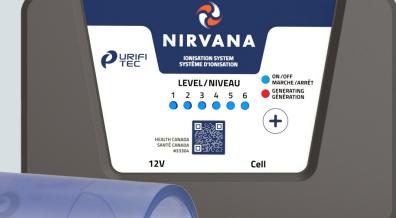

## **10% ZINC**

Softens water and increases anode life of the anode

| MODÈLE                | LP60                               |
|-----------------------|------------------------------------|
| DESCRIPTION           | ELECTRICAL COPPER IONISER          |
| CASING DIMENSION (MM) | 145 (W) X 95 (H) X 33 (L)          |
| VOLTAGE               | 120V POWER SUPPLY<br>12V DC OUTPUT |
| IONIZATION FUNCTION   | AUTOMATIC                          |
| WATER FLOW            | 12 GPM / 80 GPM                    |
| ELECTRODES            | 70% COPPER / 20% SILVER / 10% ZINC |
| COPPER                | 0.2 - 0.4 PPM                      |
| PH RANGE              | 7.2 - 7.6                          |
| ALKALINITY            | 80 - 120 PPM                       |
| CALCIUM HARDNESS      | 200 - 300 PPM                      |
| FREE CHLORINE         | 0.5 - 1 PPM                        |
| WATER CONNECTION      | 2PO T-CONNECTOR                    |
| IONIZATION CAPACITY   | 150 000 LITRES                     |